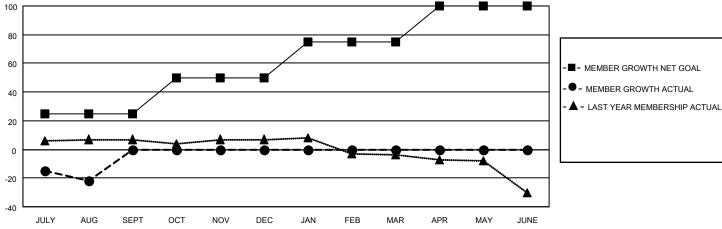

## District 201N4

| Clubs         |               |             |               | Members               |                        |                         |                                                    |  |
|---------------|---------------|-------------|---------------|-----------------------|------------------------|-------------------------|----------------------------------------------------|--|
|               | RESULTS FOR   | R 2020-2021 |               | RESULTS FOR 2020-2021 |                        |                         |                                                    |  |
| QUARTER       | NEW CLUB GOAL | NEW CLUBS   | DROPPED CLUBS | QUARTER MEMB          | BER GROWTH NET<br>GOAL | MEMBER GROWTH<br>ACTUAL | DROPPED<br>MEMBERS ACTUAL<br>(including transfers) |  |
| JULY/AUG/SEPT | 0             | 0           | 0             | JULY/AUG/SEPT         | 25                     | 12                      | 33                                                 |  |
| OCT/NOV/DEC   | 0             | 0           | 0             | OCT/NOV/DEC           | 25                     | 0                       | 0                                                  |  |
| JAN/FEB/MAR   | 0             | 0           | 0             | JAN/FEB/MAR           | 25                     | 0                       | 0                                                  |  |
| APR/MAY/JUNE  | 1             | 0           | 0             | APR/MAY/JUNE          | 25                     | 0                       | 0                                                  |  |